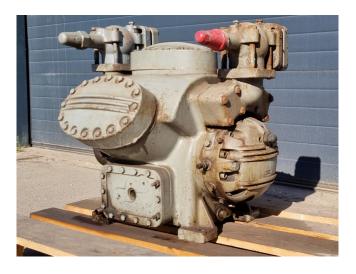

# Carlyle / Carrier 5H60 - C109

### **Specifications**

| Brand             | Carlyle / Carrier     |
|-------------------|-----------------------|
| Туре              | 5H60 - C109           |
| Refrigerant       | Freon                 |
| kW at 0°C/+40°C   | 131,3                 |
| kW at -5°C/+40°C  | 106,2                 |
| kW at -10°C/+40°C | 100,0 (at -7°C/+40°C) |
| kW at -20°C/+40°C | 52,3                  |
| kW at -30°C/+40°C | 33,6 (at -28ºC/+40ºC) |
| Sight Glass       | ✓                     |
| m3 / h            | 195,9                 |
| Weight in kg.     | 795                   |
| Sizes             | 780x680x650 mm        |
|                   | (LxWxH)               |
| Stock             | 1                     |

#### **Used Carlyle / Carrier 5H60 - C109**

Used Carlyle / Carrier 5H60 - C109 Open-Drive Reciprocating compressor without electromotor. Capacity based on the freon type R404. It is possible to get this compressor with a electromotor.