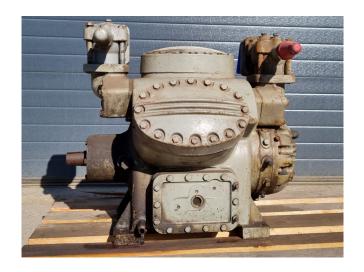

# Carlyle / Carrier 5H60 - C109

### **Specifications**

| Brand             | Carlyle / Carrier     |
|-------------------|-----------------------|
| Туре              | 5H60 - C109           |
| Refrigerant       | Freon                 |
| kW at 0°C/+40°C   | 131,3                 |
| kW at -5°C/+40°C  | 106,2                 |
| kW at -10°C/+40°C | 100,0 (at -7°C/+40°C) |
| kW at -20°C/+40°C | 52,3                  |
| kW at -30°C/+40°C | 33,6 (at -28ºC/+40ºC) |
| Sight Glass       | ✓                     |
| m3 / h            | 195,9                 |
| Weight in kg.     | 795                   |
| Sizes             | 780x680x650 mm        |
|                   | (LxWxH)               |
| Stock             | 1                     |

#### **Used Carlyle / Carrier 5H60 - C109**

Used Carlyle / Carrier 5H60 - C109 Open-Drive Reciprocating compressor without electromotor. Capacity based on the freon type R404. It is possible to get this compressor with a electromotor.