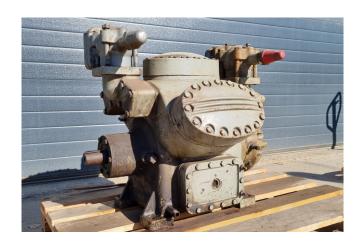

# Carlyle / Carrier 5H60 - C109

### **Specifications**

| Brand             | Carlyle / Carrier     |
|-------------------|-----------------------|
| Туре              | 5H60 - C109           |
| Refrigerant       | Freon                 |
| kW at 0°C/+40°C   | 131,3                 |
| kW at -5°C/+40°C  | 106,2                 |
| kW at -10°C/+40°C | 100,0 (at -7°C/+40°C) |
| kW at -20°C/+40°C | 52,3                  |
| kW at -30°C/+40°C | 33,6 (at -28ºC/+40ºC) |
| Sight Glass       | ✓                     |
| m3 / h            | 195,9                 |
| Weight in kg.     | 795                   |
| Sizes             | 780x680x650 mm        |
|                   | (LxWxH)               |
| Stock             | 1                     |

#### **Used Carlyle / Carrier 5H60 - C109**

Used Carlyle / Carrier 5H60 - C109 Open-Drive Reciprocating compressor without electromotor. Capacity based on the freon type R404. It is possible to get this compressor with a electromotor.