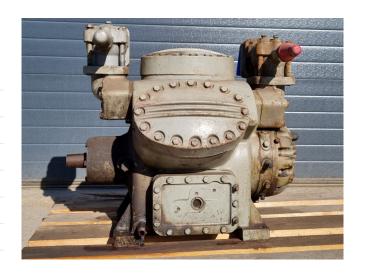

# Carlyle / Carrier 5H60 - C109

### **Specifications**

| Brand             | Carlyle / Carrier     |
|-------------------|-----------------------|
| Туре              | 5H60 - C109           |
| Refrigerant       | Freon                 |
| kW at 0°C/+40°C   | 131,3                 |
| kW at -5°C/+40°C  | 106,2                 |
| kW at -10°C/+40°C | 100,0 (at -7°C/+40°C) |
| kW at -20°C/+40°C | 52,3                  |
| kW at -30°C/+40°C | 33,6 (at -28ºC/+40ºC) |
| Sight Glass       | ✓                     |
| m3 / h            | 195,9                 |
| Weight in kg.     | 795                   |
| Sizes             | 780x680x650 mm        |
|                   | (LxWxH)               |
| Stock             | 1                     |

#### **Used Carlyle / Carrier 5H60 - C109**

Used Carlyle / Carrier 5H60 - C109 Open-Drive Reciprocating compressor without electromotor. Capacity based on the freon type R404. It is possible to get this compressor with a electromotor.