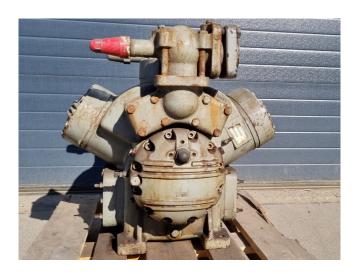

#### **Used Carlyle / Carrier 5H60 - C109**

Used Carlyle / Carrier 5H60 - C109 Open-Drive Reciprocating compressor without electromotor. Capacity based on the freon type R404. It is possible to get this compressor with a electromotor.