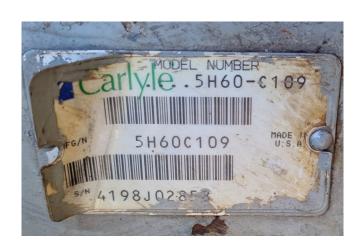

### **Specifications**

| Brand             | Carlyle / Carrier     |
|-------------------|-----------------------|
| Туре              | 5H60 - C109           |
| Refrigerant       | Freon                 |
| kW at 0°C/+40°C   | 131,3                 |
| kW at -5°C/+40°C  | 106,2                 |
| kW at -10°C/+40°C | 100,0 (at -7°C/+40°C) |
| kW at -20°C/+40°C | 52,3                  |
| kW at -30°C/+40°C | 33,6 (at -28ºC/+40ºC) |
| Sight Glass       | ✓                     |
| m3 / h            | 195,9                 |
| Weight in kg.     | 795                   |
| Sizes             | 780x680x650 mm        |
|                   | (LxWxH)               |
| Stock             | 1                     |

#### **Used Carlyle / Carrier 5H60 - C109**

Used Carlyle / Carrier 5H60 - C109 Open-Drive Reciprocating compressor without electromotor. Capacity based on the freon type R404. It is possible to get this compressor with a electromotor.